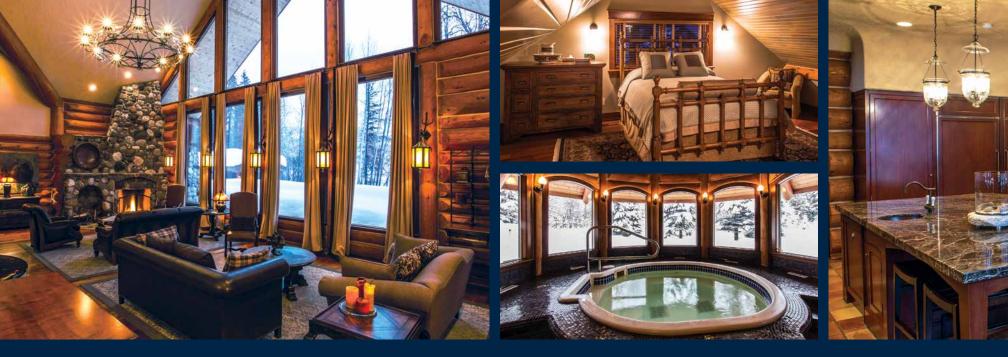

The beautifully handcrafted, 3-bedroom, 9,000 square foot Eleanor Lake Estate was originally custom designed for the Wiegele family. It is lavishly equipped with a master suite, private spa, gym, office, stone fireplace, library, vaulted ceilings and industrial kitchen appliances.

Enjoy the relaxing atmosphere and surroundings after a perfect day in the mountains. Meals can be prepared exclusively by your private chef and served in your own dining room. The Eleanor Lake Estate is the ideal location for small groups looking for exclusivity, while still being close to the main resort amenities.

#### FEATURES

HOME SIZE9,000 square feet3 BEDROOMS1 king bed, 2 queen beds4 BATHROOMS2 ensuite bathroomsCAPACITY3 to 6+AMENITIESMaster suite, wood-burning stone fireplace,<br/>fitness room, hot tub, sauna, office, satellite TV,<br/>wi-fi, industrial kitchen, private chef, helicopter pad