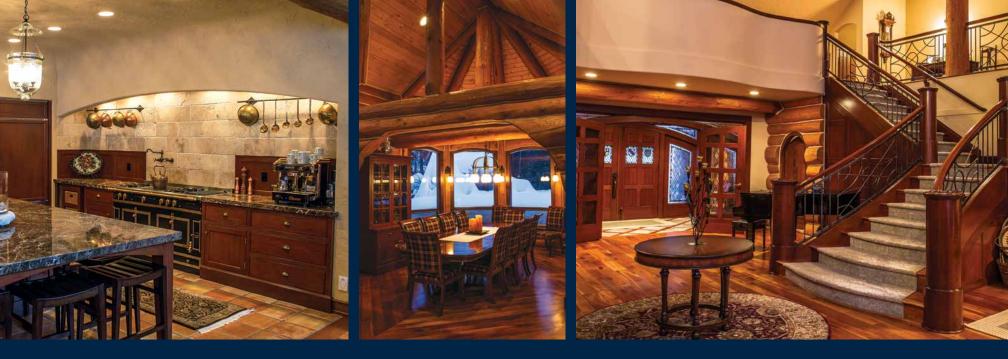

The beautifully handcrafted, 3-bedroom, 9,000 square foot Eleanor Lake Estate was originally custom designed for the Wiegele family. It is lavishly equipped with a master suite, private spa, gym, office, stone fireplace, library, vaulted ceilings and industrial kitchen appliances.

Enjoy the relaxing atmosphere and surroundings after a perfect day in the mountains. Meals can be prepared exclusively by your private chef and served in your own dining room. The Eleanor Lake Estate is the ideal location for small groups looking for exclusivity, while still being close to the main resort amenities.