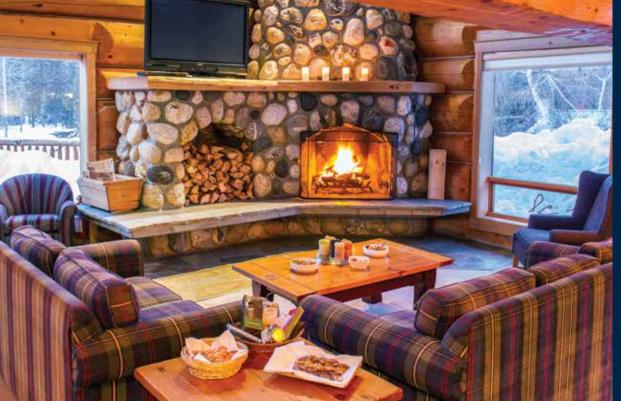

Meals are prepared exclusively for your group by a private chef and served at the estate. Lavish comforts include stone firereplaces, private spa, sauna, games room, and wireless internet.

## BAVARIAN HOUSE

SIZE **9,000 square feet** 

6 BEDROOMS 1 king bed, 10 queen beds 4 BATHROOMS 2 ensuite bathrooms

CAPACITY 12 guests

AMENITIES Master Suite, wood-burning stone firereplace,

fitness room, private spa, sauna, satellite TV,