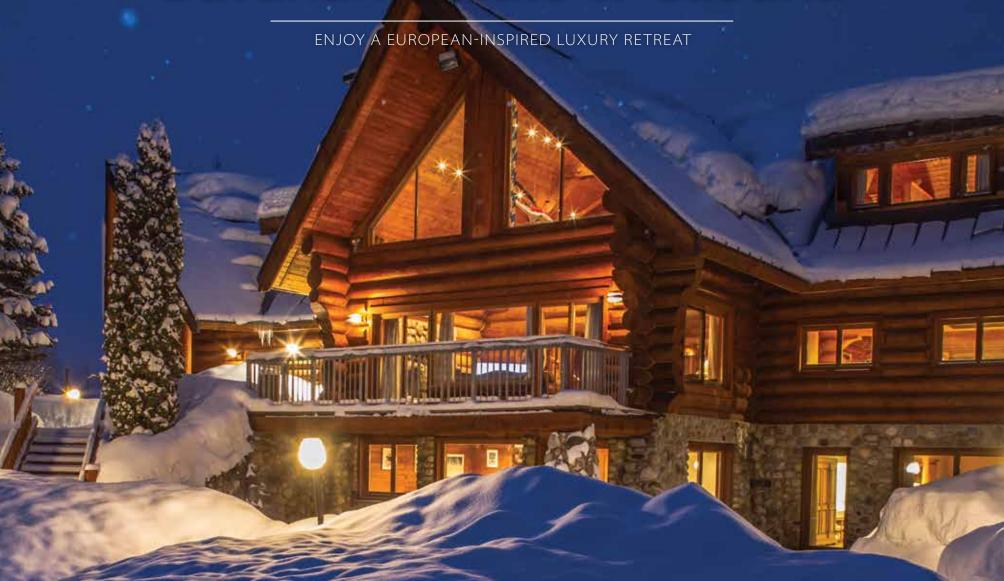

## EXTRAVAGANT RETREAT FOR PRIVATE GROUPS

Located across Eleanor Lake from the Mike Wiegele Helicopter Village, the lavishly appointed private residences at the Bavarian House Estate offers everything needed to pamper up to 18 guests in high mountain style.

This grand estate includes a magnificently crafted 6-bedroom, 9,000 sq ft Bavarian House and the 3-bedroom, 6,000 sq ft Cabana. The Bavarian House and Cabana are considered to be some of the best examples of log craftsmanship.