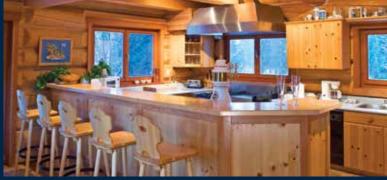

This grand estate includes a magnificently crafted 6-bedroom, 9,000 sq ft Bavarian House and the 3-bedroom, 6,000 sq ft Cabana. The Bavarian House and Cabana are considered to be some of the best examples of log craftsmanship.

Meals are prepared exclusively for your group by a private chef and served at the estate. Lavish comforts include stone firereplaces, private spa, sauna, games room, and wireless internet.