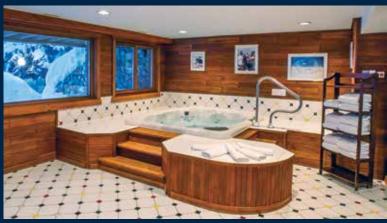

Meals are prepared exclusively for your group by a private chef and served at the estate. Lavish comforts include stone firereplaces, private spa, sauna, games room, and wireless internet.

## BAVARIAN HOUSE

SIZE **9,000 square feet** 

6 BEDROOMS 1 king bed, 10 queen beds 4 BATHROOMS 2 ensuite bathrooms

CAPACITY 12 guests

AMENITIES Master Suite, wood-burning stone firereplace,

fitness room, private spa, sauna, satellite TV,