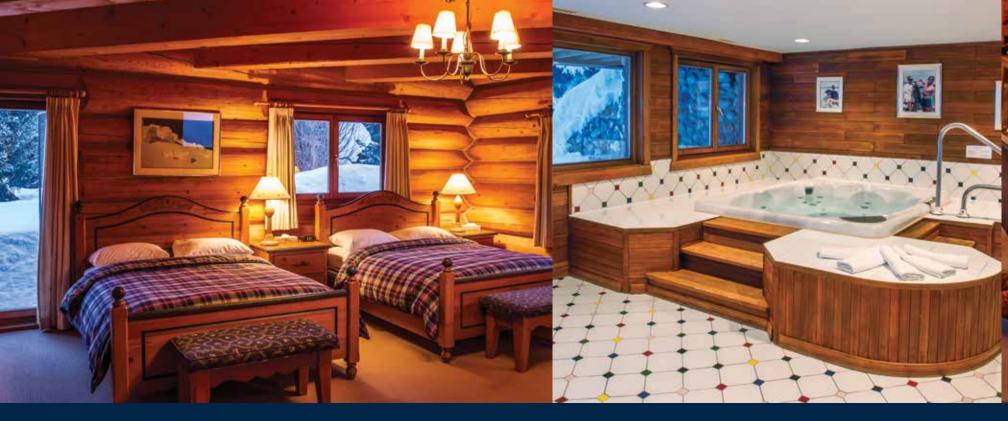

## EXTRAVAGANT RETREAT FOR PRIVATE GROUPS

Located across Eleanor Lake from the Mike Wiegele Helicopter Village, the lavishly appointed private residences at the Bavarian House Estate offers everything needed to pamper up to 18 guests in high mountain style.

This grand estate includes a magnificently crafted 6-bedroom, 9,000 sq ft Bavarian House and the 3-bedroom, 6,000 sq ft Cabana. The Bavarian House and Cabana are considered to be some of the best examples of log craftsmanship.

Meals are prepared exclusively for your group by a private chef and served at the estate. Lavish comforts include stone firereplaces, private spa, sauna, games room, and wireless internet.

## BAVARIAN HOUSE

SIZE **9,000 square feet** 

6 BEDROOMS 1 king bed, 10 queen beds 4 BATHROOMS 2 ensuite bathrooms

CAPACITY 12 guests

AMENITIES Master Suite, wood-burning stone firereplace,

fitness room, private spa, sauna, satellite TV,

## CABANA

SIZE **6,000 Square Feet** 

3 BEDROOMS **2 king beds, 2 queen beds** 

4 BATHROOMS **2 ensuite bathrooms** 

CAPACITY **6 guests** 

AMENITIES Master Suite, wood-burning stone fireplace,

private spa, sauna, satellite TV, wi-fi, private chef